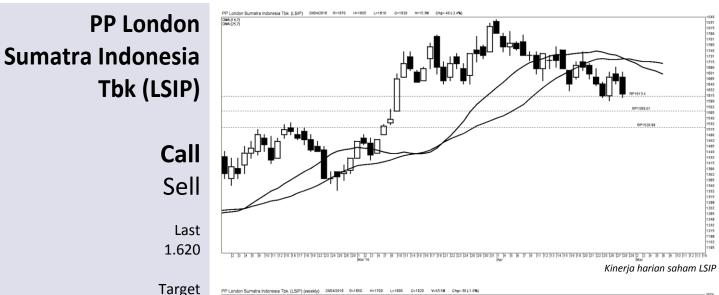

## **Stock Shoot**

29 April 2016 Ver.153

52wk Range 910- 1,840 *Highlight* 

1.565 - 1.520

Kinerja LSIP cenderung mengalami pelemahan, dengan target harga pada kisaran 1.565 hingga 1.500, demikian kinerja LSIP sejak awal tahun 2014 berada dalam trend pelemahan, di sertai dengan potensi LSIP tyang berada dalam kondisi jenuh beli

## **Stock Shoot**

29 April 2016 Ver.153