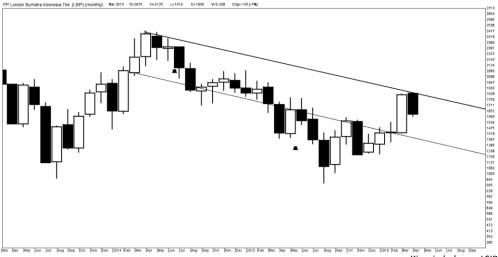

## **Stock Shoot**

29 April 2016 Ver.153

52wk Range 910- 1,840 *Highlight* 

1.565 - 1.520

Kinerja LSIP cenderung mengalami pelemahan, dengan target harga pada kisaran 1.565 hingga 1.500, demikian kinerja LSIP sejak awal tahun 2014 berada dalam trend pelemahan, di sertai dengan potensi LSIP tyang berada dalam kondisi jenuh beli