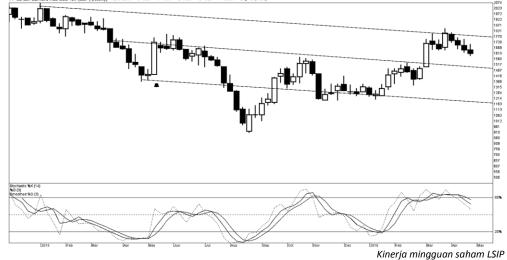

## **Stock Shoot**

29 April 2016 Ver.153

52wk Range 910- 1,840 *Highlight* 

1.565 - 1.520

Kinerja LSIP cenderung mengalami pelemahan, dengan target harga pada kisaran 1.565 hingga 1.500, demikian kinerja LSIP sejak awal tahun 2014 berada dalam trend pelemahan, di sertai dengan potensi LSIP tyang berada dalam kondisi jenuh beli